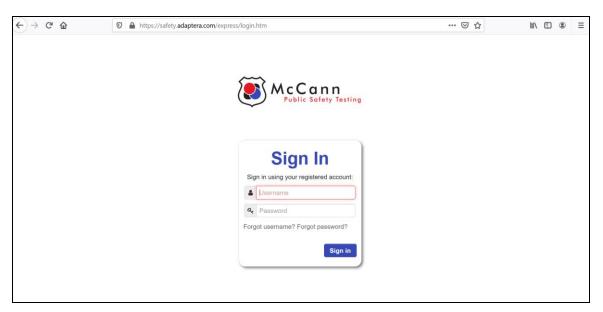

Shortly after checkout, you will receive a confirmation email which explains how you can access your practice test.

- 1. The test will be delivered through an online application called **Adaptera**.
- Your username will be set to your email address. You will log in to Adaptera at this address: safety.adaptera.com. If you are a first-time user, you will need to use the *Forgot Password* feature on the Adaptera login page to reset your password.