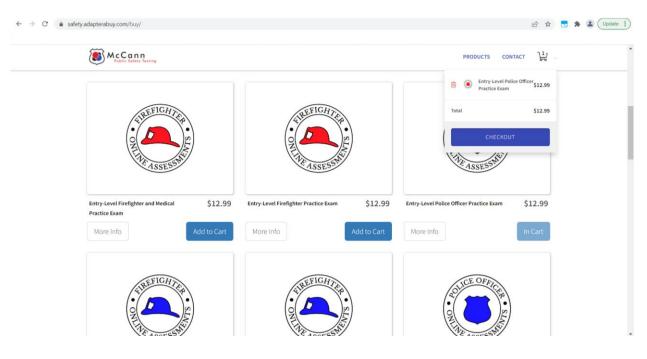

## **Purchasing Practice Tests**

Practice Exams are available for purchase via our online store at the following website: <u>https://safety.adapterabuy.com/buy/</u>

Once on this page, simply scroll down the page to view all the practice tests available for purchase. You can then click on the "test icon" or "more info" button to learn more about a specific practice test. Please note, candidates testing for the West Windsor Township Police Department should select the "Entry-Level Police Officer Practice Exam." Once you make your decision, click on the "Add to Cart" button and proceed to "Checkout" to make your purchase.